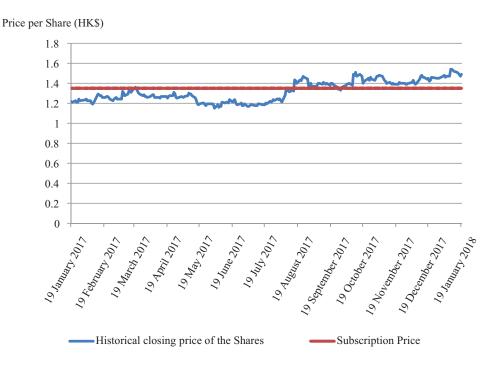

#### THE SUBSCRIPTION PRICE

The Subscription Price of HK\$1.35 per Connected Subscription Share or Management Subscription Share (as the case may be) represents:

- (i) a discount of approximately 14.01% to the closing price of HK\$1.57 per Share as quoted on the Stock Exchange as at the Latest Practicable Date;
- (ii) a discount of approximately 9.40% to the closing price of HK\$1.49 per Share as quoted on the Stock Exchange on the date of the Connected Subscription Agreements and the Management Subscription Agreements;
- (iii) a discount of approximately 8.16% to the closing price of HK\$1.47 per Share as quoted on the Stock Exchange on the Last Trading Day;
- (iv) a discount of approximately 9.88% to the average closing price of approximately HK\$1.498 per Share as quoted on the Stock Exchange for the last five consecutive trading days up to and including the Last Trading Day; and
- (v) a discount of approximately 10.24% to the average closing price of approximately HK\$1.504 per Share as quoted on the Stock Exchange for the last 10 consecutive trading days up to and including the Last Trading Day.

The net Subscription Price, after deduction of relevant expenses, is estimated to be approximately HK\$1.344 per Connected Subscription Share or Management Subscription Share.

The Subscription Price was arrived at after arm's length negotiations between the Company and the Connected Subscribers or the Management Subscribers (as the case may be) based on a discount of 10% to HK\$1.50 per Share, being the approximate average closing price of the Shares as quoted on the Stock Exchange for the last five consecutive trading days up to and including the Last Trading Day. The said 10% discount was arrived at between the parties after having taken into account (i) the low liquidity of the Subscription Shares in light of (a) the lock-up arrangements in respect of the Connected Subscription Shares and the Management Subscription Shares as described in the paragraphs headed "Lock-up Undertaking" below and (b) the relatively low trading volume of the Shares, as compared with the total size of the Subscriptions, during the immediately preceding period; and (ii) that allowing the Connected Subscribers and the Management Subscribers to subscribe for the Subscription Shares at a reasonable discount to the current market price which is in line with the market practice for placing and subscription transactions, would better achieve the Company's objective to reward the Connected Subscribers and the Management Subscribers for their past contribution to, and to incentivise them for future development of, the Group.